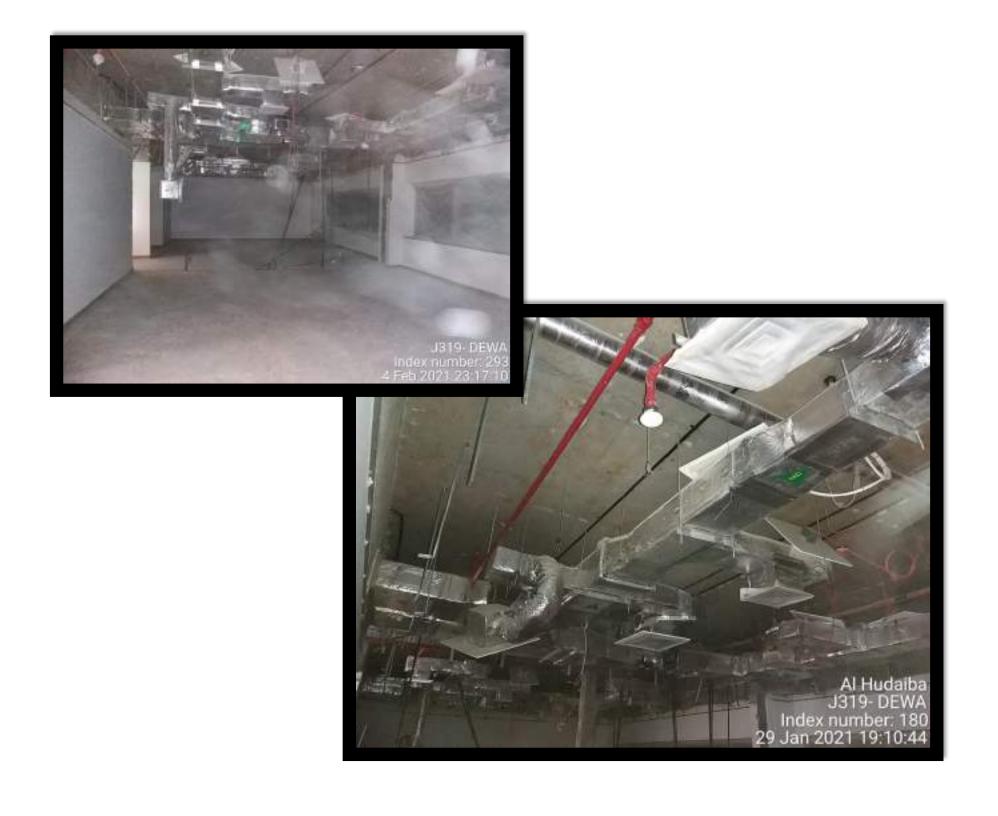

# • Electrical and Mechanical Works (MEP Works)

**HVAC Works** 

Plumbing Works (Water and Drainage)

Electrical works (Power & light)

**Electromechanical Works** 

**Electrical Low Voltage Systems** 

Low Current Systems

Fire Fighting Systems

**Emergency Lighting Systems** 