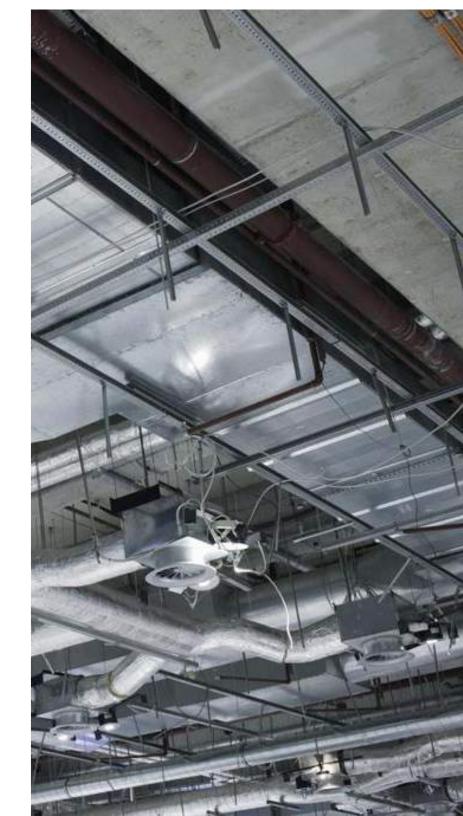

# • Electrical and Mechanical Works (MEP Works)

**HVAC Works** 

Plumbing Works (Water and Drainage)

Electrical works (Power & light)

**Electromechanical Works** 

**Electrical Low Voltage Systems** 

Low Current Systems

Fire Fighting Systems

**Emergency Lighting Systems** 